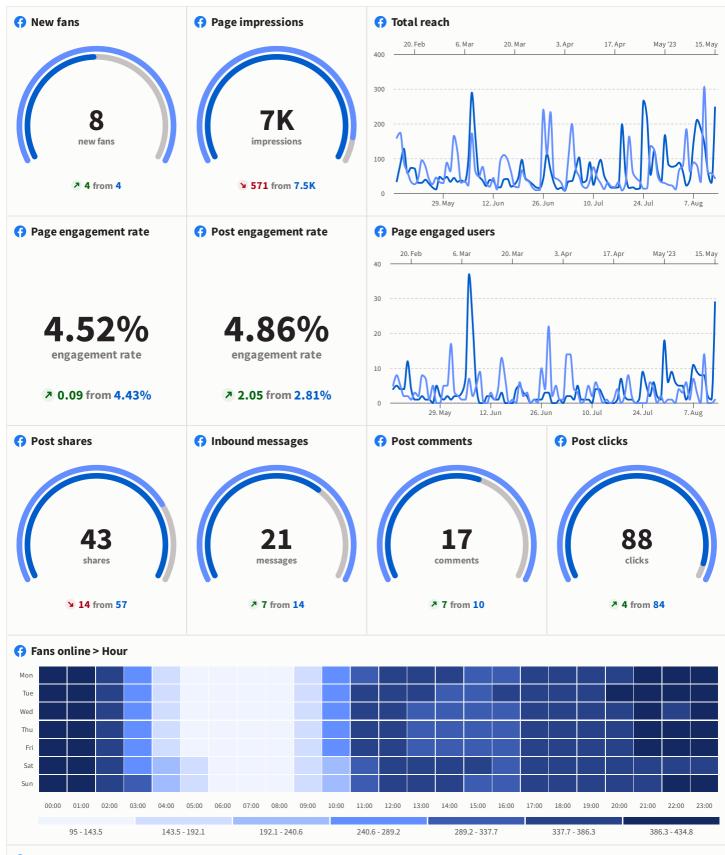

#### **Social Media Report Notes**

• Posts featuring people tend to perform significantly better than graphics, links, and text posts. For example, Jeanine's birthday post and the June Member Mixer were standout posts.

# ANA-NY Board of Directors — Social Media Report

Comparison between May 16 - Aug 13, 2023 and Feb 15 - May 15, 2023