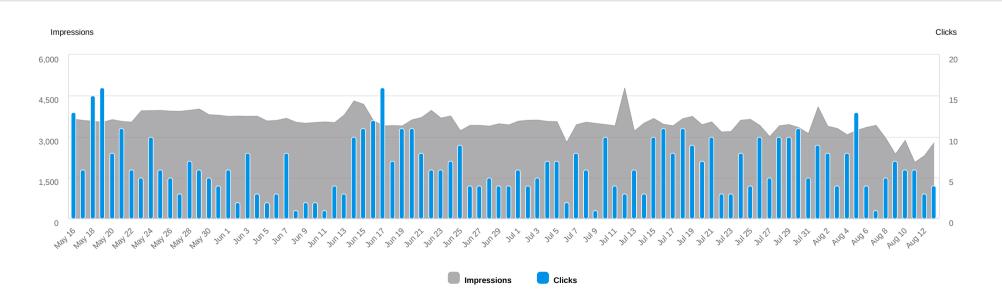

second and third highest acquisition sources are the digital marketing campaigns.
- The 2023 Election landing page is one of the website's top performing pages. Based on the data, we can see that people are engaging with the page by reviewing the candidates and watching their videos.

#### **Social Media Report Notes**

• Posts featuring people tend to perform significantly better than graphics, links, and text posts. For example, Jeanine's birthday post and the June Member Mixer were standout posts.

# Addressable Display - Overview

**Campaign Metrics** 

**Top Creative** 

269,642 Impressions

0.10 % CTR

257 Clicks



# Addressable Display Impressions & Clicks



Spectrum REACH

# Addressable Online Video - Overview



Spectrum

REACH

# Addressable Online Video Impressions & Clicks





# ANA-NY Board of Directors — Social Media Report

Comparison between May 16 - Aug 13, 2023 and Feb 15 - May 15, 2023



#### Top posts



Happy, happy birthday to our ANA-NY Executive Director Jeanine Santelli! ﷺ Thank you for all that you do for ANA-NY, our members, and nurses across the state. We hope all of



Thank you to everyone who joined us in NYC last week for our Member Mixer at Swingers-NoMad! ONEWORKING, delicious food, and mini-golf, what could be better!? Save



Happy 7-year work-iversary to ANA-NY Executive Director Jeanine Santelli, Ph.D., RN, AGPCNP-BC, FAAN! 🥳 We are thankful to have you leading our team and look forward to

**11** reactions







**(in)** Top posts



Thank you to everyone who joined us in NYC last week for our Member Mixer at Swingers-NoMad! Seve