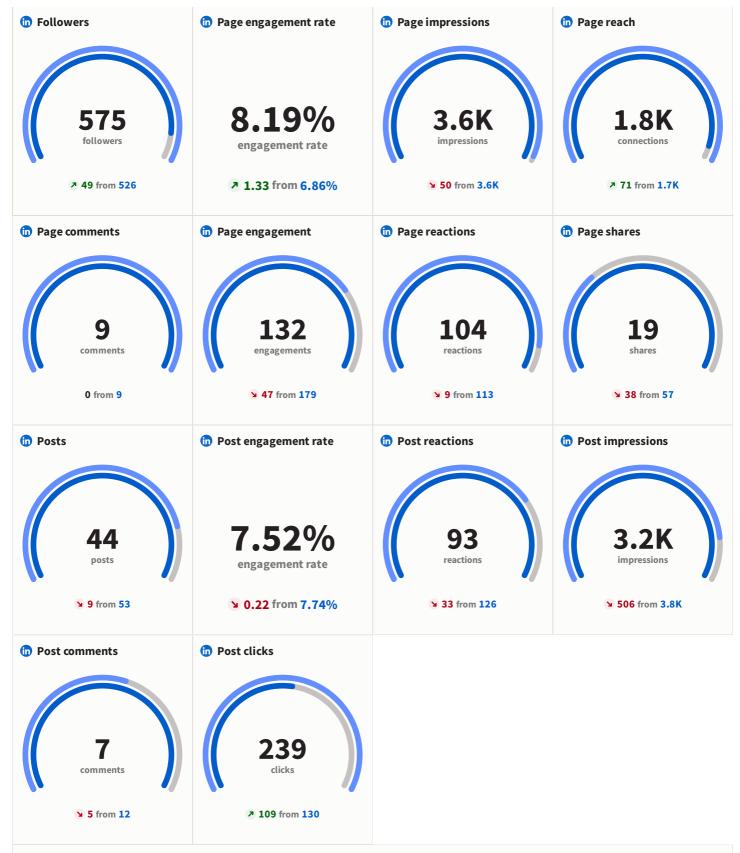

#### **Social Media Report Notes**

• Posts featuring people tend to perform significantly better than graphics, links, and text posts. For example, Jeanine's birthday post and the June Member Mixer were standout posts.

# ANA-NY Board of Directors — Social Media Report

Comparison between May 16 - Aug 13, 2023 and Feb 15 - May 15, 2023