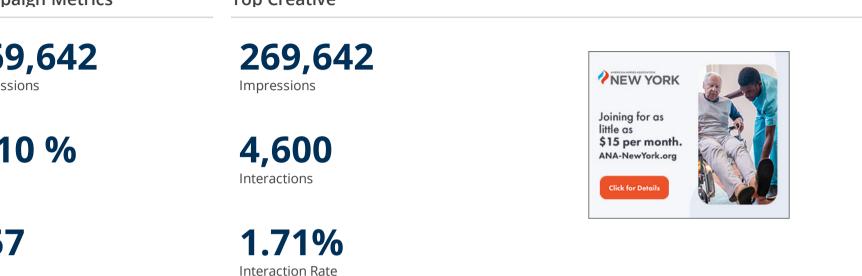

# Addressable Display - Overview

**Campaign Metrics** 

**Top Creative** 

269,642 Impressions

0.10 % CTR

257 Clicks