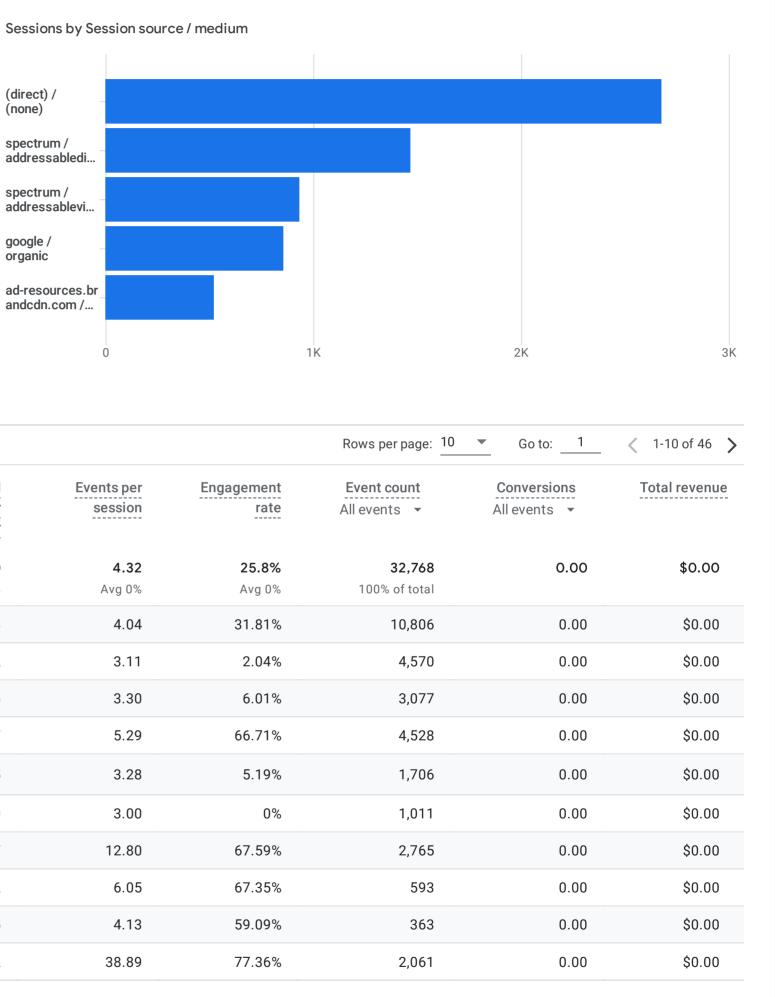

#### Website Report Notes

- The "Become a Member" page receives the most traffic, which is largely influenced by paid video and display advertising.
- The highest acquisition source is direct (meaning the visitor typed the address into their browser), and the second and third highest acquisition sources are the digital marketing campaigns.
- The 2023 Election landing page is one of the website's top performing pages. Based on the data, we can see that people are engaging with the page by reviewing the candidates and watching their videos.

# Traffic acquisition: Session source / medium 🥥 👻

Add filter +

Analytics

.