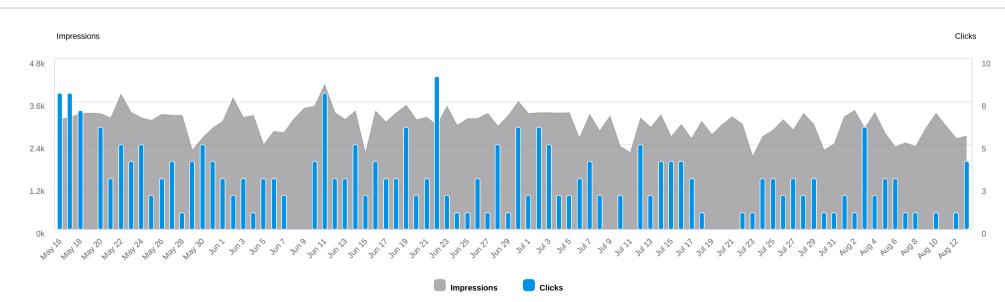

y advertising.
- The highest acquisition source is direct (meaning the visitor typed the address into their browser), and the second and third highest acquisition sources are the digital marketing campaigns.
- The 2023 Election landing page is one of the website's top performing pages. Based on the data, we can see that people are engaging with the page by reviewing the candidates and watching their videos.

#### **Social Media Report Notes**

• Posts featuring people tend to perform significantly better than graphics, links, and text posts. For example, Jeanine's birthday post and the June Member Mixer were standout posts.

# Addressable Display - Overview

**Campaign Metrics** 

**Top Creative** 

269,642 Impressions

0.10 % CTR

257 Clicks



# Addressable Display Impressions & Clicks



Spectrum REACH

# Addressable Online Video - Overview



Spectrum

REACH

# Addressable Online Video Impressions & Clicks





# ANA-NY Board of Directors — Social Media Report

Comparison between May 16 - Aug 13, 2023 and Feb 15 - May 15, 2023



#### Top posts



Happy, happy birthday to our ANA-NY Executive Director Jeanine Santelli! ﷺ Thank you for all that you do for ANA-NY, our members, and nurses across the state. We hope all of



Thank you to everyone who joined us in NYC last week for our Member Mixer at Swingers-NoMad! ONEWORKING, delicious food, and mini-golf, what could be better!? Save



Happy 7-year work-iversary to ANA-NY Executive Director Jeanine Santelli, Ph.D., RN, AGPCNP-BC, FAAN! 🥳 We are thankful to have you leading our team and look forward to

**11** reactions