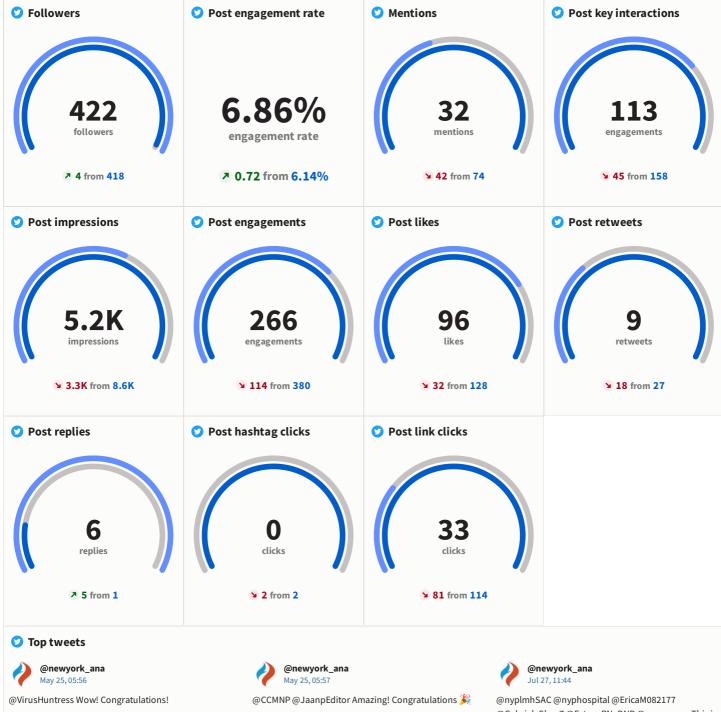

#### **Social Media Report Notes**

• Posts featuring people tend to perform significantly better than graphics, links, and text posts. For example, Jeanine's birthday post and the June Member Mixer were standout posts.