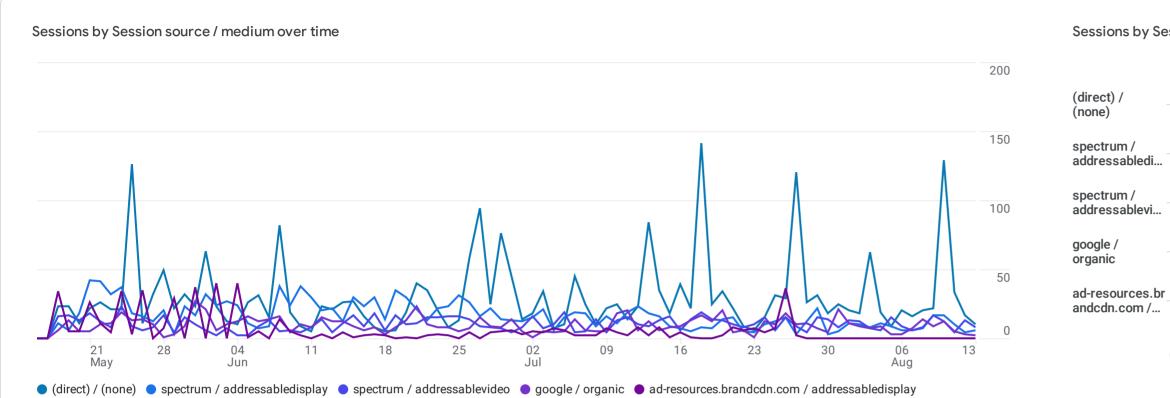

#### Website Report Notes

- The "Become a Member" page receives the most traffic, which is largely influenced by paid video and display advertising.
- The highest acquisition source is direct (meaning the visitor typed the address into their browser), and the second and third highest acquisition sources are the digital marketing campaigns.
- The 2023 Election landing page is one of the website's top performing pages. Based on the data, we can see that people are engaging with the page by reviewing the candidates and watching their videos.

# Traffic acquisition: Session source / medium 🥥 👻

Add filter +

Analytics

.