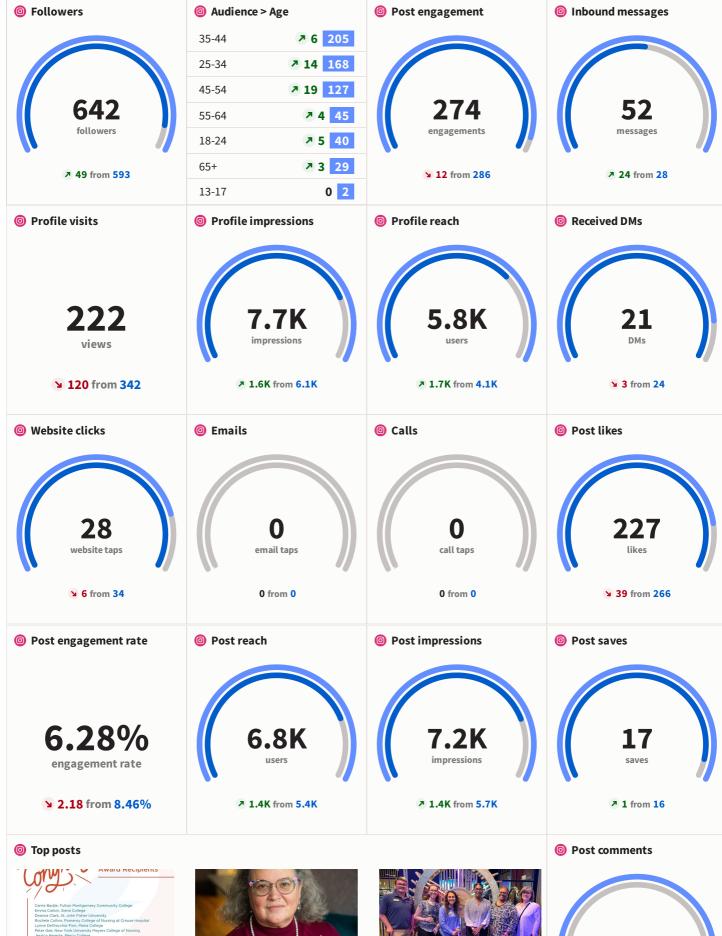

#### **Social Media Report Notes**

• Posts featuring people tend to perform significantly better than graphics, links, and text posts. For example, Jeanine's birthday post and the June Member Mixer were standout posts.