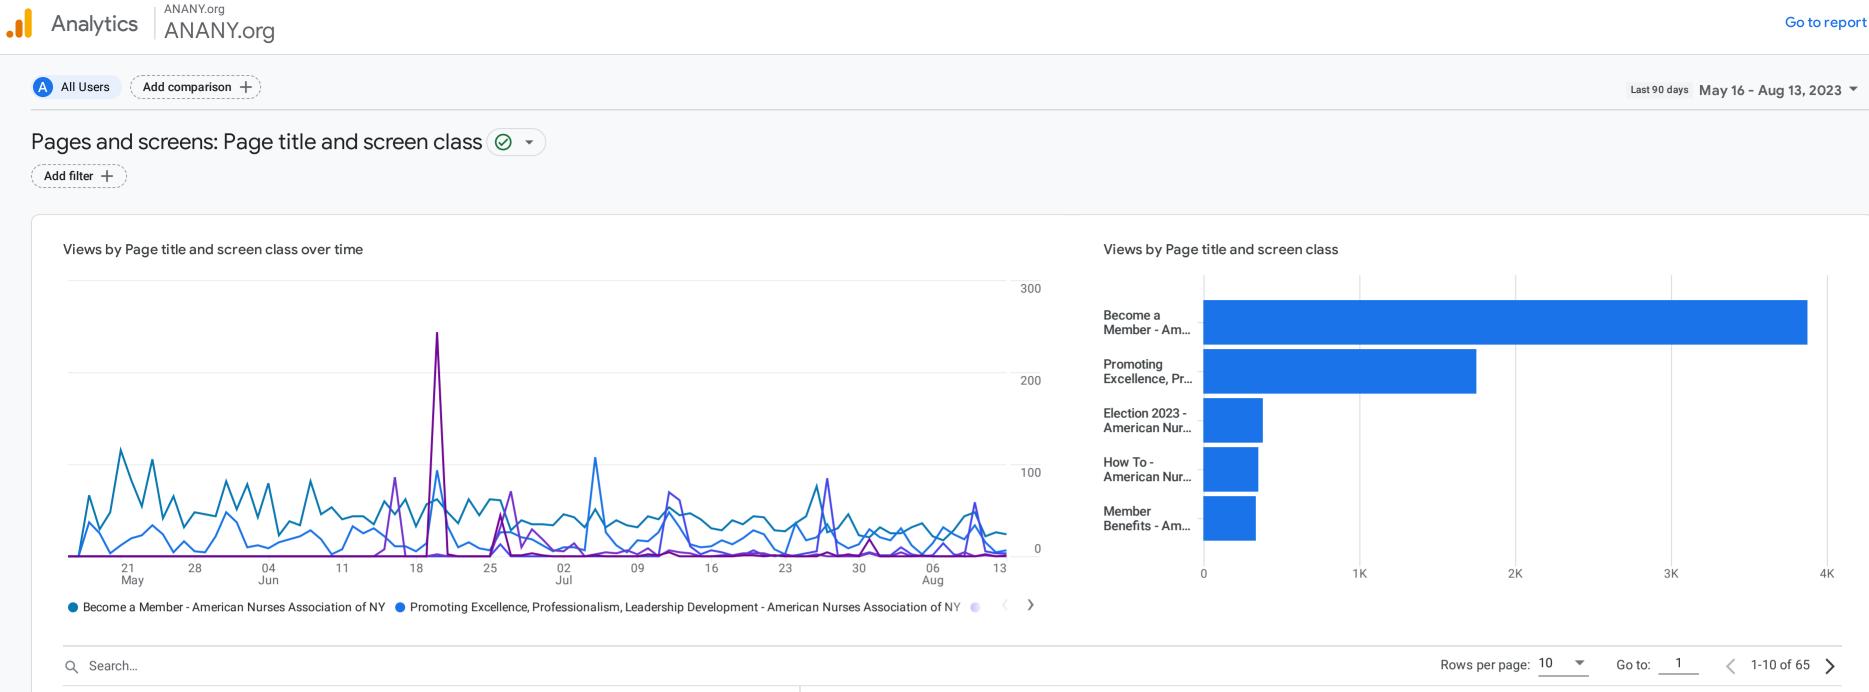

#### Website Report Notes

- The "Become a Member" page receives the most traffic, which is largely influenced by paid video and display advertising.
- The highest acquisition source is direct (meaning the visitor typed the address into their browser), and the second and third highest acquisition sources are the digital marketing campaigns.
- The 2023 Election landing page is one of the website's top performing pages. Based on the data, we can see that people are engaging with the page by reviewing the candidates and watching their videos.